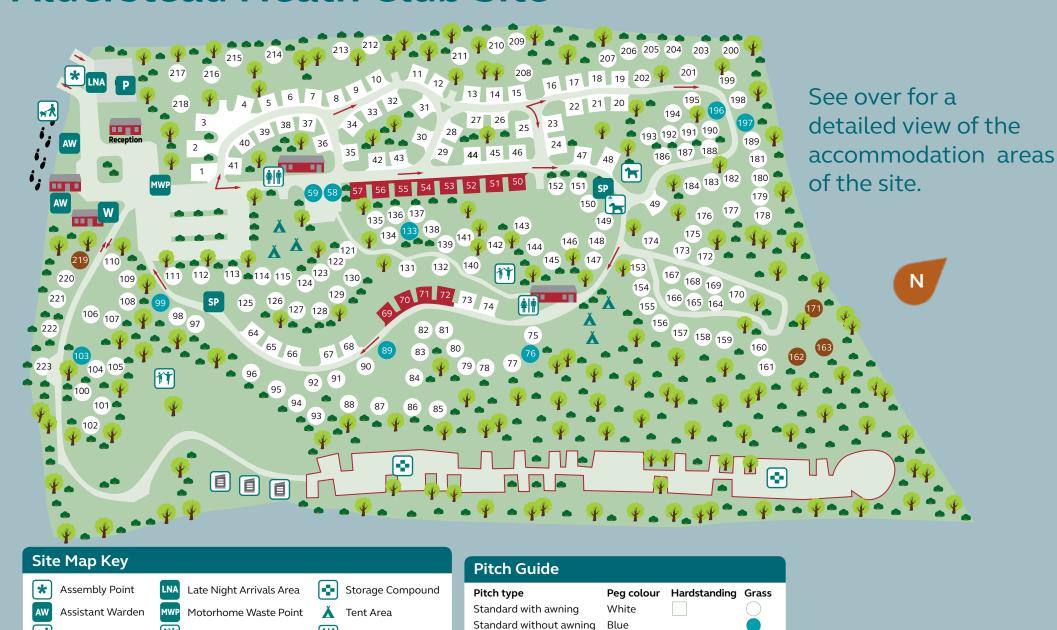

# **Accommodation areas** Cuckoo Pod parking spaces and waste bins **Nuthatch** Woodlark FROM THE CARAVAN AND MOTORHOME CLUB